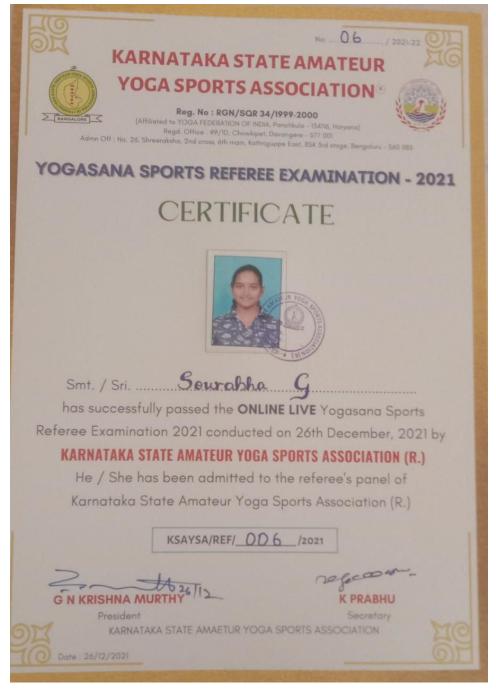

# State Level Yogasana Sports Referee Examination 2021-22

I successfully cleared the examination and qualified as a State Level Yogasana Sports Referee. I'm eligible to take the position of referee in State Level Yogasana Competitions.