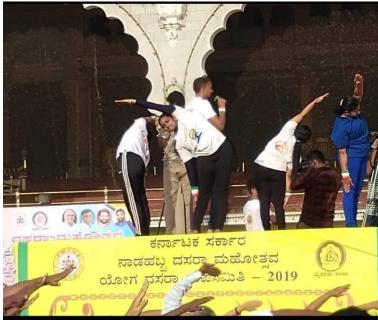

### Karnataka Govt. Yoga Dasara Festival 2019

As a part of Yoga Dasara festival organized by the Karnataka Govt, I lead the crowd of two thousand to perform mass yoga demonstration.