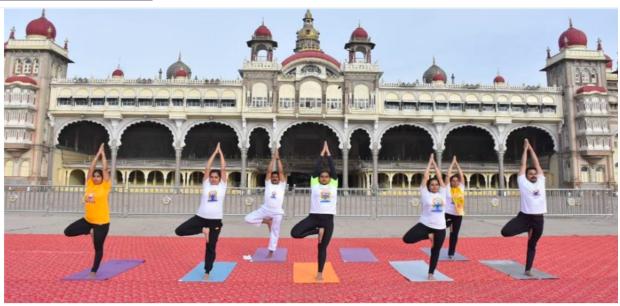

### Interaction Day of Yoga 2021

IDY 2021 was celebrated with the slogan 'Be With Yoga, Be at Home". I participated as the Lead Demonstrator chosen from the District Department to perform Yoga on 21st June which was given live relay on the Television.