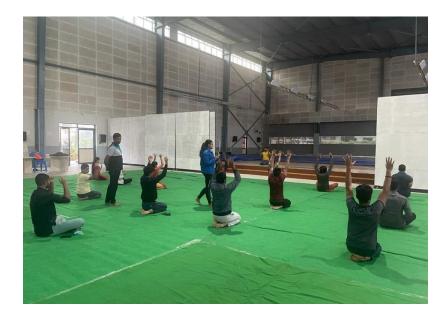

# MOST PARTNER YOGA POSES PERFORMANCE (75 pair pyramids in 3:45mins)

The event was held in the Exhibition ground on 15th June. Totally, 15 world records were created from the institute where I learnt yoga in which I contributed for 2. Youtube link: <u>4:04 Now playing Watch later Watch later Add to queue Add to queue</u>

# MOST PARTNER YOGA POSES PERFORMED IN ONE MINUTE (37 pair pyramids in 1 minute)

Youtube link: <u>1:26 Now playing Watch later Watch later Add to queue Add to queue</u>