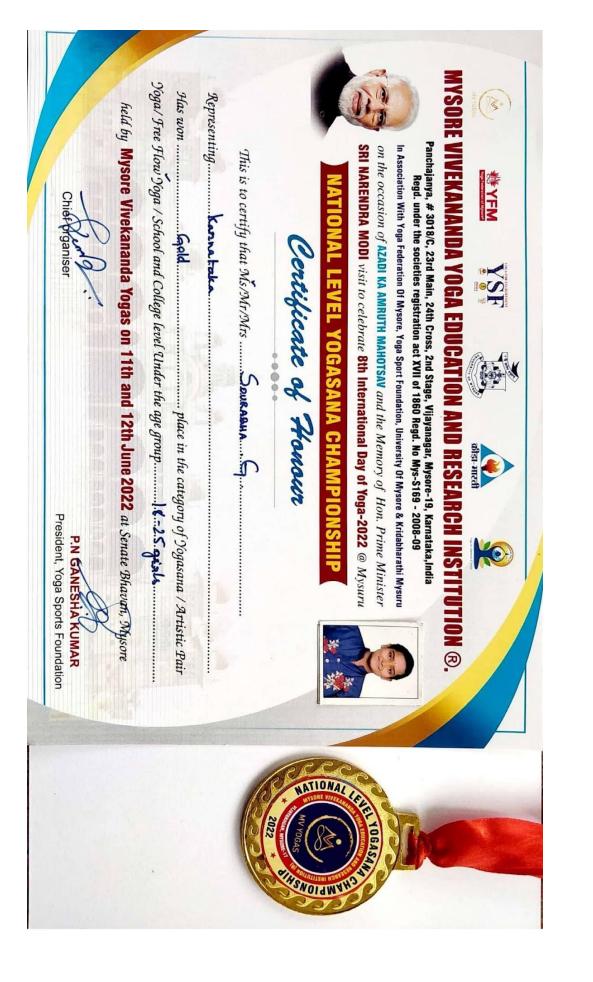

## IDY National Level Yogasana Championship

I participated in the National Level IDY Yogasana Championship and won 5 gold medals in various categories.

| MYSORE VI                                  | VEKANANE                                                    | DA YOGA ED                                                                                                                                                                                       | UCATION A                                                                                         | क्रीडा-भारती<br>ND RESEAR                                        | CH INSTIT                                           | UTION ®.        |   |                |                                                                                                                                                                                                                                                                                                                                                                                                                                                                                                                                                                                                                                                                                                                                                                                                                                                                                                                                                                                                                                                                                                                                                                                                                                                                                                                                                                                                                                                                                                                                                                                                                                                                                                                                                                                                                                                                                                                                                                                                                                                                                                                                |
|--------------------------------------------|-------------------------------------------------------------|--------------------------------------------------------------------------------------------------------------------------------------------------------------------------------------------------|---------------------------------------------------------------------------------------------------|------------------------------------------------------------------|-----------------------------------------------------|-----------------|---|----------------|--------------------------------------------------------------------------------------------------------------------------------------------------------------------------------------------------------------------------------------------------------------------------------------------------------------------------------------------------------------------------------------------------------------------------------------------------------------------------------------------------------------------------------------------------------------------------------------------------------------------------------------------------------------------------------------------------------------------------------------------------------------------------------------------------------------------------------------------------------------------------------------------------------------------------------------------------------------------------------------------------------------------------------------------------------------------------------------------------------------------------------------------------------------------------------------------------------------------------------------------------------------------------------------------------------------------------------------------------------------------------------------------------------------------------------------------------------------------------------------------------------------------------------------------------------------------------------------------------------------------------------------------------------------------------------------------------------------------------------------------------------------------------------------------------------------------------------------------------------------------------------------------------------------------------------------------------------------------------------------------------------------------------------------------------------------------------------------------------------------------------------|
| Panci<br>In As                             | hajanya, # 3018/C<br>Regd. under the<br>sociation With Yoga | , 23rd Main, 24th C<br>societies registration<br>Federation Of Mysore,                                                                                                                           | cross, 2nd Stage, Vijay<br>on act XVII of 1860 R<br>, Yoga Sport Foundation,<br>I MAHOTSAV and th | vanagar, Mysore-19<br>egd. No Mys-S169 -<br>University Of Mysore | , Karnataka,India<br>2008-09<br>& Kridabharathi Mys |                 |   |                |                                                                                                                                                                                                                                                                                                                                                                                                                                                                                                                                                                                                                                                                                                                                                                                                                                                                                                                                                                                                                                                                                                                                                                                                                                                                                                                                                                                                                                                                                                                                                                                                                                                                                                                                                                                                                                                                                                                                                                                                                                                                                                                                |
| SRI                                        | NARENDRA MO                                                 | DI visit to celeb                                                                                                                                                                                | rate 8th Internation                                                                              | onal Day of Yog                                                  | a-2022 @ Mysu                                       | ru              |   |                |                                                                                                                                                                                                                                                                                                                                                                                                                                                                                                                                                                                                                                                                                                                                                                                                                                                                                                                                                                                                                                                                                                                                                                                                                                                                                                                                                                                                                                                                                                                                                                                                                                                                                                                                                                                                                                                                                                                                                                                                                                                                                                                                |
|                                            | C                                                           | Pertific                                                                                                                                                                                         | ate of F                                                                                          | Honour                                                           |                                                     |                 | 7 |                |                                                                                                                                                                                                                                                                                                                                                                                                                                                                                                                                                                                                                                                                                                                                                                                                                                                                                                                                                                                                                                                                                                                                                                                                                                                                                                                                                                                                                                                                                                                                                                                                                                                                                                                                                                                                                                                                                                                                                                                                                                                                                                                                |
|                                            |                                                             |                                                                                                                                                                                                  |                                                                                                   |                                                                  |                                                     |                 |   | C              |                                                                                                                                                                                                                                                                                                                                                                                                                                                                                                                                                                                                                                                                                                                                                                                                                                                                                                                                                                                                                                                                                                                                                                                                                                                                                                                                                                                                                                                                                                                                                                                                                                                                                                                                                                                                                                                                                                                                                                                                                                                                                                                                |
| This                                       |                                                             |                                                                                                                                                                                                  | sSouradh                                                                                          |                                                                  |                                                     |                 |   | A LIN          | GASANA                                                                                                                                                                                                                                                                                                                                                                                                                                                                                                                                                                                                                                                                                                                                                                                                                                                                                                                                                                                                                                                                                                                                                                                                                                                                                                                                                                                                                                                                                                                                                                                                                                                                                                                                                                                                                                                                                                                                                                                                                                                                                                                         |
|                                            | s is to certify th                                          | hat Ms/Mr/Mrs                                                                                                                                                                                    |                                                                                                   |                                                                  |                                                     |                 |   | Select         | GASANA CH                                                                                                                                                                                                                                                                                                                                                                                                                                                                                                                                                                                                                                                                                                                                                                                                                                                                                                                                                                                                                                                                                                                                                                                                                                                                                                                                                                                                                                                                                                                                                                                                                                                                                                                                                                                                                                                                                                                                                                                                                                                                                                                      |
| Representing                               | s is to certify th                                          | hat Ms/Mr/Mr.                                                                                                                                                                                    | sSouradh                                                                                          | A. G.                                                            |                                                     | / Artistic Pair |   | CCC            |                                                                                                                                                                                                                                                                                                                                                                                                                                                                                                                                                                                                                                                                                                                                                                                                                                                                                                                                                                                                                                                                                                                                                                                                                                                                                                                                                                                                                                                                                                                                                                                                                                                                                                                                                                                                                                                                                                                                                                                                                                                                                                                                |
| Representing<br>Has won                    | s is to certify th                                          | hat Ms/Mr/Mr.<br><annot-sho< td=""><td>SOURABH</td><td>ce in the catego</td><td>ту of Yogasana</td><td>/ Artistic Pair</td><td></td><td>2 C S C S</td><td>DEASANA<br/>AV YOGAS</td></annot-sho<> | SOURABH                                                                                           | ce in the catego                                                 | ту of Yogasana                                      | / Artistic Pair |   | 2 C S C S      | DEASANA<br>AV YOGAS                                                                                                                                                                                                                                                                                                                                                                                                                                                                                                                                                                                                                                                                                                                                                                                                                                                                                                                                                                                                                                                                                                                                                                                                                                                                                                                                                                                                                                                                                                                                                                                                                                                                                                                                                                                                                                                                                                                                                                                                                                                                                                            |
| Representing<br>Has won<br>Yoga/ Free Flou | s is to certify th<br>Contractions<br>Soga / School         | hat Ms/Mr/Mr.<br><b>Connol-sho</b><br>I <b>d</b><br>Cand College lev                                                                                                                             | sSouradu<br>pla                                                                                   | aG<br>ce in the catego<br>group                                  | rry of Yogasana<br>25                               |                 |   | C HITTOMAL (S) | DEASANA CANANA C |