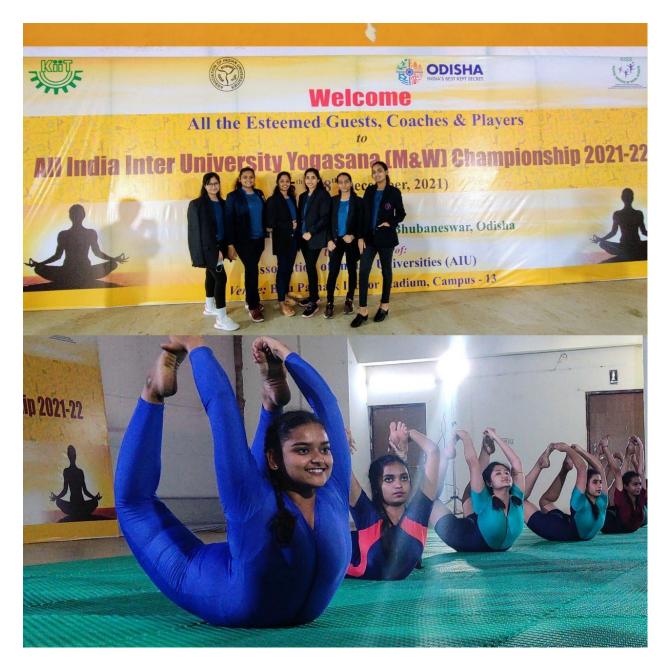

# All India Inter-University Yogasana Championship 2021-22

The All India Inter-University Yogasana Championship was held at Kalinga University, Odisha in the month of December 2021. I represented VTU as the captain of the VTU team. The team secured **5th position**.