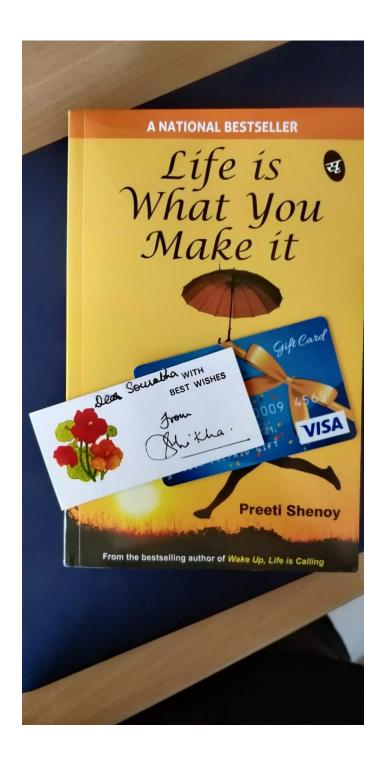

# Speaker - Special session on dynamic yogic techniques to IAS officer Mrs. Shikha C (DC)

I conducted a special yoga session for Mrs. Shikha C, DC, on dynamic yogic techniques. As an honorarium, I received Rs. 5000/- and the book "Life is What you Make it".