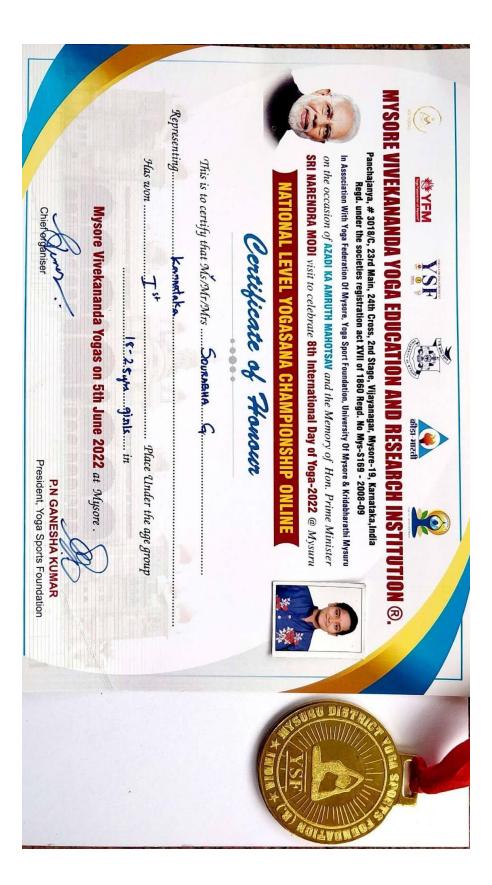

## IDY National Level Yogasana Championship

I participated in the National Level IDY Yogasana Championship and won 5 gold medals in various categories.

| MYSORE VI                                  | VEKANANE                                                    | DA YOGA ED                                                                                                                                                                                       | UCATION A                                                                                         | क्रीडा-भारती<br>ND RESEAR                                        | CH INSTIT                                           | UTION ®.        |   |                |                                                                                                                                                                                                                                                                                                                                                                                                                                                                                                                                                                                                                                                                                                                                                                                                                                                                                                                                                                                                                                                                                                                                                                                                                                                                                                                                                                                                                                                                                                                                                                                                                                                                                                                                                                                                                                                                                                                                                                                                                                                                                                                                |
|--------------------------------------------|-------------------------------------------------------------|--------------------------------------------------------------------------------------------------------------------------------------------------------------------------------------------------|---------------------------------------------------------------------------------------------------|------------------------------------------------------------------|-----------------------------------------------------|-----------------|---|----------------|--------------------------------------------------------------------------------------------------------------------------------------------------------------------------------------------------------------------------------------------------------------------------------------------------------------------------------------------------------------------------------------------------------------------------------------------------------------------------------------------------------------------------------------------------------------------------------------------------------------------------------------------------------------------------------------------------------------------------------------------------------------------------------------------------------------------------------------------------------------------------------------------------------------------------------------------------------------------------------------------------------------------------------------------------------------------------------------------------------------------------------------------------------------------------------------------------------------------------------------------------------------------------------------------------------------------------------------------------------------------------------------------------------------------------------------------------------------------------------------------------------------------------------------------------------------------------------------------------------------------------------------------------------------------------------------------------------------------------------------------------------------------------------------------------------------------------------------------------------------------------------------------------------------------------------------------------------------------------------------------------------------------------------------------------------------------------------------------------------------------------------|
| Panci<br>In As                             | hajanya, # 3018/C<br>Regd. under the<br>sociation With Yoga | , 23rd Main, 24th C<br>societies registration<br>Federation Of Mysore,                                                                                                                           | cross, 2nd Stage, Vijay<br>on act XVII of 1860 R<br>, Yoga Sport Foundation,<br>I MAHOTSAV and th | vanagar, Mysore-19<br>egd. No Mys-S169 -<br>University Of Mysore | , Karnataka,India<br>2008-09<br>& Kridabharathi Mys |                 |   |                |                                                                                                                                                                                                                                                                                                                                                                                                                                                                                                                                                                                                                                                                                                                                                                                                                                                                                                                                                                                                                                                                                                                                                                                                                                                                                                                                                                                                                                                                                                                                                                                                                                                                                                                                                                                                                                                                                                                                                                                                                                                                                                                                |
| SRI                                        | NARENDRA MO                                                 | DI visit to celeb                                                                                                                                                                                | rate 8th Internation                                                                              | onal Day of Yog                                                  | a-2022 @ Mysu                                       | ru              |   |                |                                                                                                                                                                                                                                                                                                                                                                                                                                                                                                                                                                                                                                                                                                                                                                                                                                                                                                                                                                                                                                                                                                                                                                                                                                                                                                                                                                                                                                                                                                                                                                                                                                                                                                                                                                                                                                                                                                                                                                                                                                                                                                                                |
|                                            | C                                                           | Pertific                                                                                                                                                                                         | ate of F                                                                                          | Honour                                                           |                                                     |                 | 7 |                |                                                                                                                                                                                                                                                                                                                                                                                                                                                                                                                                                                                                                                                                                                                                                                                                                                                                                                                                                                                                                                                                                                                                                                                                                                                                                                                                                                                                                                                                                                                                                                                                                                                                                                                                                                                                                                                                                                                                                                                                                                                                                                                                |
|                                            |                                                             |                                                                                                                                                                                                  |                                                                                                   |                                                                  |                                                     |                 |   | C              |                                                                                                                                                                                                                                                                                                                                                                                                                                                                                                                                                                                                                                                                                                                                                                                                                                                                                                                                                                                                                                                                                                                                                                                                                                                                                                                                                                                                                                                                                                                                                                                                                                                                                                                                                                                                                                                                                                                                                                                                                                                                                                                                |
| This                                       |                                                             |                                                                                                                                                                                                  | sSouradh                                                                                          |                                                                  |                                                     |                 |   | A LIN          | GASANA                                                                                                                                                                                                                                                                                                                                                                                                                                                                                                                                                                                                                                                                                                                                                                                                                                                                                                                                                                                                                                                                                                                                                                                                                                                                                                                                                                                                                                                                                                                                                                                                                                                                                                                                                                                                                                                                                                                                                                                                                                                                                                                         |
|                                            | s is to certify th                                          | hat Ms/Mr/Mrs                                                                                                                                                                                    |                                                                                                   |                                                                  |                                                     |                 |   | Select         | GASANA CH                                                                                                                                                                                                                                                                                                                                                                                                                                                                                                                                                                                                                                                                                                                                                                                                                                                                                                                                                                                                                                                                                                                                                                                                                                                                                                                                                                                                                                                                                                                                                                                                                                                                                                                                                                                                                                                                                                                                                                                                                                                                                                                      |
| Representing                               | s is to certify th                                          | hat Ms/Mr/Mr.                                                                                                                                                                                    | sSouradh                                                                                          | A. G.                                                            |                                                     | / Artistic Pair |   | CCC            |                                                                                                                                                                                                                                                                                                                                                                                                                                                                                                                                                                                                                                                                                                                                                                                                                                                                                                                                                                                                                                                                                                                                                                                                                                                                                                                                                                                                                                                                                                                                                                                                                                                                                                                                                                                                                                                                                                                                                                                                                                                                                                                                |
| Representing<br>Has won                    | s is to certify th                                          | hat Ms/Mr/Mr.<br><annot-sho< td=""><td>SOURABH</td><td>ce in the catego</td><td>ту of Yogasana</td><td>/ Artistic Pair</td><td></td><td>2 C S C S</td><td>DEASANA<br/>AV YOGAS</td></annot-sho<> | SOURABH                                                                                           | ce in the catego                                                 | ту of Yogasana                                      | / Artistic Pair |   | 2 C S C S      | DEASANA<br>AV YOGAS                                                                                                                                                                                                                                                                                                                                                                                                                                                                                                                                                                                                                                                                                                                                                                                                                                                                                                                                                                                                                                                                                                                                                                                                                                                                                                                                                                                                                                                                                                                                                                                                                                                                                                                                                                                                                                                                                                                                                                                                                                                                                                            |
| Representing<br>Has won<br>Yoga/ Free Flou | s is to certify th<br>Contractions<br>Soga / School         | hat Ms/Mr/Mr.<br><b>Connol-sho</b><br>I <b>d</b><br>Cand College lev                                                                                                                             | sSouradu<br>pla                                                                                   | aG<br>ce in the catego<br>group                                  | rry of Yogasana<br>25                               |                 |   | C HITTOMAL (S) | DEASANA CANANA C |