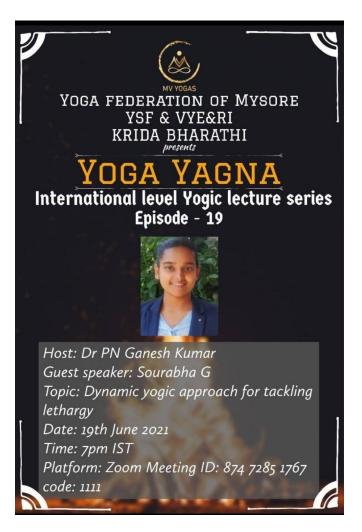

## Guest Speaker - Yoga Yagna, International level Yogic Lecture 2021

On the occasion of International Day of Yoga on 21st June, the month is celebrated as Yoga month. As a part of the celebration of IDY during COVID-19 lockdown, the International Level Yogic Lecture series called 'Yoga Yagna' was organized in collaboration with Krida Bharathi and Yoga Federation. I gave a speech on "Dynamic

Yogic Practice to remove lethargy".