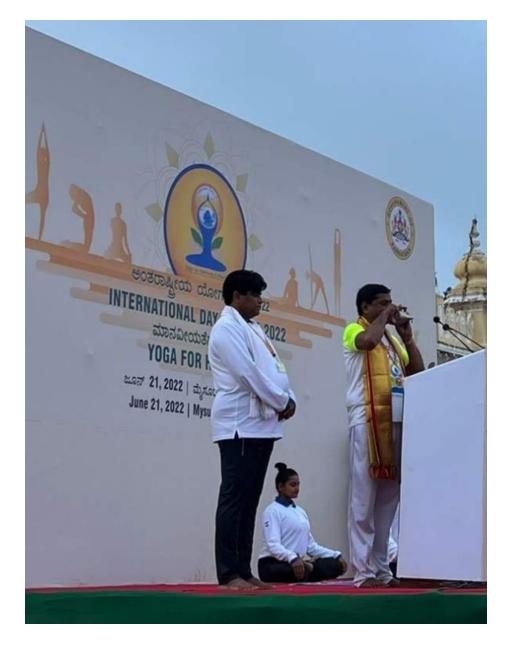

#### International Yoga Day Lead Demonstrator 2022

On the occasion of the Hon'ble Prime Minister Visit to Mysore on International Yoga Day, I volunteered in the preparation tasks and performed as the lead demonstrator with a gathering of ten thousand during the Mega Rehearsal in the Mysore Palace premises. I was also honored to perform yoga near the Prime Minister on the International Day of Yoga 2022.