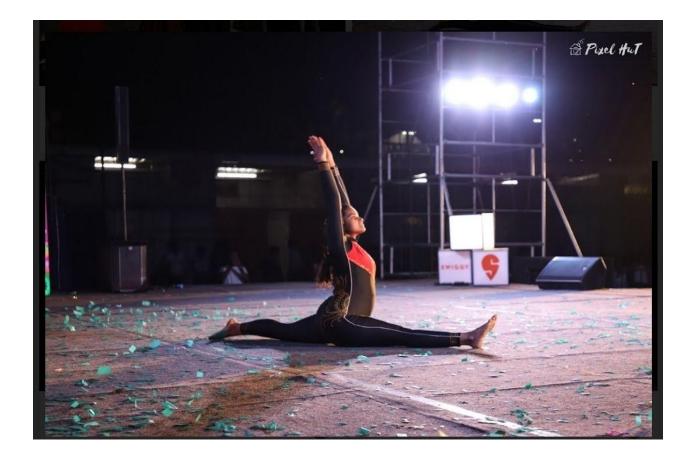

# MOST PARTNER YOGA POSES PERFORMANCE (75 pair pyramids in 3:45mins)

The event was held in the Exhibition ground on 15th June. Totally, 15 world records were created from the institute where I learnt yoga in which I contributed for 2. Youtube link: <u>4:04 Now playing Watch later Watch later Add to queue Add to queue</u>

# MOST PARTNER YOGA POSES PERFORMED IN ONE MINUTE (37 pair pyramids in 1 minute)

Youtube link: <u>1:26 Now playing Watch later Watch later Add to queue Add to queue</u>