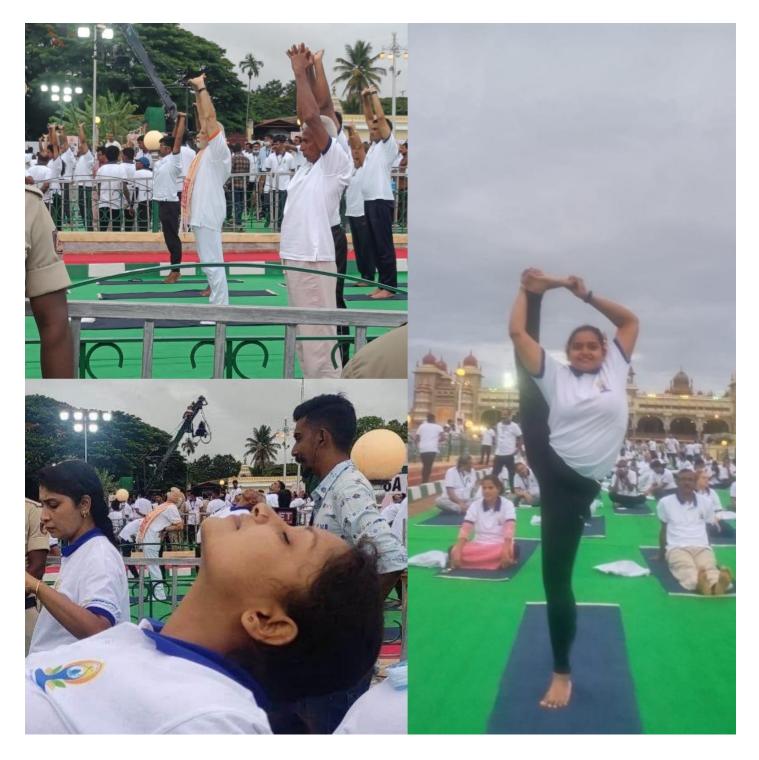

#### International Yoga Day Lead Demonstrator 2022

On the occasion of the Hon'ble Prime Minister Visit to Mysore on International Yoga Day, I volunteered in the preparation tasks and performed as the lead demonstrator with a gathering of ten thousand during the Mega Rehearsal in the Mysore Palace premises. I was also honored to perform yoga near the Prime Minister on the International Day of Yoga 2022.