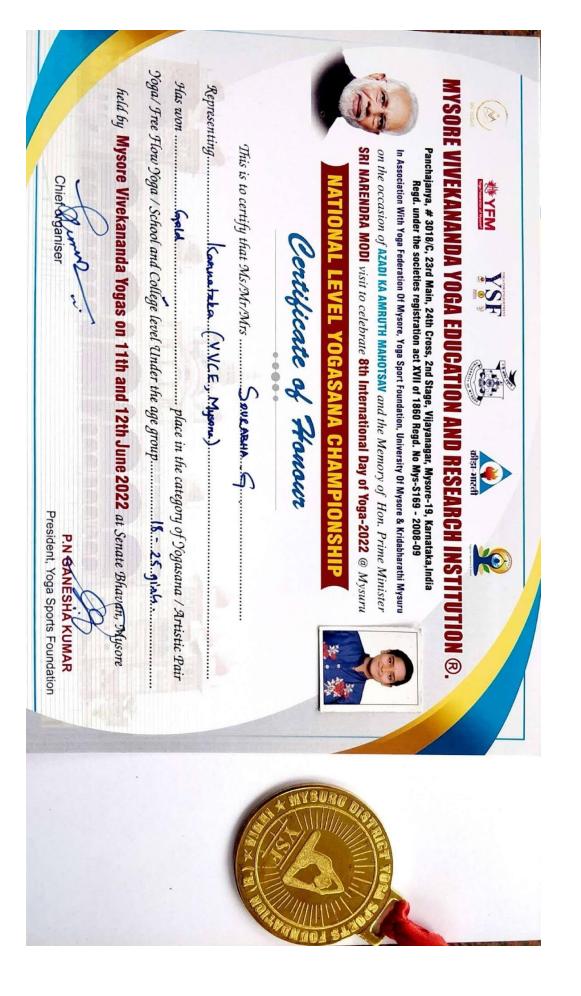

## IDY National Level Yogasana Championship

I participated in the National Level IDY Yogasana Championship and won 5 gold medals in various categories.

| MYSORE VI                                  | VEKANANE                                                    | DA YOGA ED                                                                                                                                                                                       | UCATION A                                                                                         | क्रीडा-भारती<br>ND RESEAR                                        | CH INSTIT                                           | UTION ®.        |   |                |                                                                                                                                                                                                                                                                                                                                                                                                                                                                                                                                                                                                                                                                                                                                                                                                                                                                                                                                                                                                                                                                                                                                                                                                                                                                                                                                                                                                                                                                                                                                                                                                                                                                                                                                                                                                                                                                                                                                                                                                                                                                                                                                |
|--------------------------------------------|-------------------------------------------------------------|--------------------------------------------------------------------------------------------------------------------------------------------------------------------------------------------------|---------------------------------------------------------------------------------------------------|------------------------------------------------------------------|-----------------------------------------------------|-----------------|---|----------------|--------------------------------------------------------------------------------------------------------------------------------------------------------------------------------------------------------------------------------------------------------------------------------------------------------------------------------------------------------------------------------------------------------------------------------------------------------------------------------------------------------------------------------------------------------------------------------------------------------------------------------------------------------------------------------------------------------------------------------------------------------------------------------------------------------------------------------------------------------------------------------------------------------------------------------------------------------------------------------------------------------------------------------------------------------------------------------------------------------------------------------------------------------------------------------------------------------------------------------------------------------------------------------------------------------------------------------------------------------------------------------------------------------------------------------------------------------------------------------------------------------------------------------------------------------------------------------------------------------------------------------------------------------------------------------------------------------------------------------------------------------------------------------------------------------------------------------------------------------------------------------------------------------------------------------------------------------------------------------------------------------------------------------------------------------------------------------------------------------------------------------|
| Panci<br>In As                             | hajanya, # 3018/C<br>Regd. under the<br>sociation With Yoga | , 23rd Main, 24th C<br>societies registration<br>Federation Of Mysore,                                                                                                                           | cross, 2nd Stage, Vijay<br>on act XVII of 1860 R<br>, Yoga Sport Foundation,<br>I MAHOTSAV and th | vanagar, Mysore-19<br>egd. No Mys-S169 -<br>University Of Mysore | , Karnataka,India<br>2008-09<br>& Kridabharathi Mys |                 |   |                |                                                                                                                                                                                                                                                                                                                                                                                                                                                                                                                                                                                                                                                                                                                                                                                                                                                                                                                                                                                                                                                                                                                                                                                                                                                                                                                                                                                                                                                                                                                                                                                                                                                                                                                                                                                                                                                                                                                                                                                                                                                                                                                                |
| SRI                                        | NARENDRA MO                                                 | DI visit to celeb                                                                                                                                                                                | rate 8th Internation                                                                              | onal Day of Yog                                                  | a-2022 @ Mysu                                       | ru              |   |                |                                                                                                                                                                                                                                                                                                                                                                                                                                                                                                                                                                                                                                                                                                                                                                                                                                                                                                                                                                                                                                                                                                                                                                                                                                                                                                                                                                                                                                                                                                                                                                                                                                                                                                                                                                                                                                                                                                                                                                                                                                                                                                                                |
|                                            | C                                                           | Pertific                                                                                                                                                                                         | ate of F                                                                                          | Honour                                                           |                                                     |                 | 7 |                |                                                                                                                                                                                                                                                                                                                                                                                                                                                                                                                                                                                                                                                                                                                                                                                                                                                                                                                                                                                                                                                                                                                                                                                                                                                                                                                                                                                                                                                                                                                                                                                                                                                                                                                                                                                                                                                                                                                                                                                                                                                                                                                                |
|                                            |                                                             |                                                                                                                                                                                                  |                                                                                                   |                                                                  |                                                     |                 |   | C              |                                                                                                                                                                                                                                                                                                                                                                                                                                                                                                                                                                                                                                                                                                                                                                                                                                                                                                                                                                                                                                                                                                                                                                                                                                                                                                                                                                                                                                                                                                                                                                                                                                                                                                                                                                                                                                                                                                                                                                                                                                                                                                                                |
| This                                       |                                                             |                                                                                                                                                                                                  | sSouradh                                                                                          |                                                                  |                                                     |                 |   | A LIN          | GASANA                                                                                                                                                                                                                                                                                                                                                                                                                                                                                                                                                                                                                                                                                                                                                                                                                                                                                                                                                                                                                                                                                                                                                                                                                                                                                                                                                                                                                                                                                                                                                                                                                                                                                                                                                                                                                                                                                                                                                                                                                                                                                                                         |
|                                            | s is to certify th                                          | hat Ms/Mr/Mrs                                                                                                                                                                                    |                                                                                                   |                                                                  |                                                     |                 |   | Select         | GASANA CH                                                                                                                                                                                                                                                                                                                                                                                                                                                                                                                                                                                                                                                                                                                                                                                                                                                                                                                                                                                                                                                                                                                                                                                                                                                                                                                                                                                                                                                                                                                                                                                                                                                                                                                                                                                                                                                                                                                                                                                                                                                                                                                      |
| Representing                               | s is to certify th                                          | hat Ms/Mr/Mr.                                                                                                                                                                                    | sSouradh                                                                                          | A. G.                                                            |                                                     | / Artistic Pair |   | CCC            |                                                                                                                                                                                                                                                                                                                                                                                                                                                                                                                                                                                                                                                                                                                                                                                                                                                                                                                                                                                                                                                                                                                                                                                                                                                                                                                                                                                                                                                                                                                                                                                                                                                                                                                                                                                                                                                                                                                                                                                                                                                                                                                                |
| Representing<br>Has won                    | s is to certify th                                          | hat Ms/Mr/Mr.<br><annot-sho< td=""><td>SOURABH</td><td>ce in the catego</td><td>ту of Yogasana</td><td>/ Artistic Pair</td><td></td><td>2 C S C S</td><td>DEASANA<br/>AV YOGAS</td></annot-sho<> | SOURABH                                                                                           | ce in the catego                                                 | ту of Yogasana                                      | / Artistic Pair |   | 2 C S C S      | DEASANA<br>AV YOGAS                                                                                                                                                                                                                                                                                                                                                                                                                                                                                                                                                                                                                                                                                                                                                                                                                                                                                                                                                                                                                                                                                                                                                                                                                                                                                                                                                                                                                                                                                                                                                                                                                                                                                                                                                                                                                                                                                                                                                                                                                                                                                                            |
| Representing<br>Has won<br>Yoga/ Free Flou | s is to certify th<br>Contractions<br>Soga / School         | hat Ms/Mr/Mr.<br><b>Connol-sho</b><br>I <b>d</b><br>Cand College lev                                                                                                                             | sSouradu<br>pla                                                                                   | aG<br>ce in the catego<br>group                                  | rry of Yogasana<br>25                               |                 |   | C HITTOMAL (S) | DEASANA CANANA C |