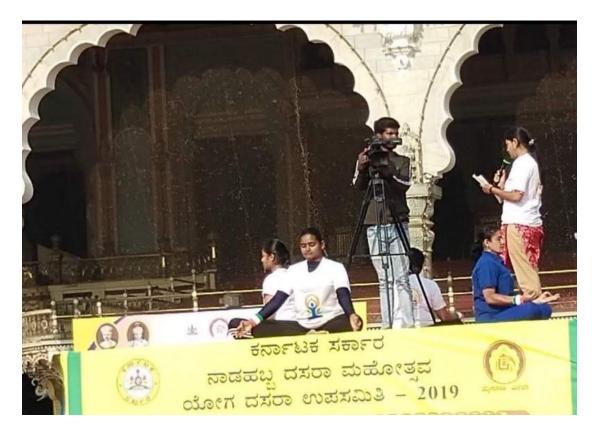

### Karnataka Govt. Yoga Dasara Festival 2019

As a part of Yoga Dasara festival organized by the Karnataka Govt, I lead the crowd of two thousand to perform mass yoga demonstration.