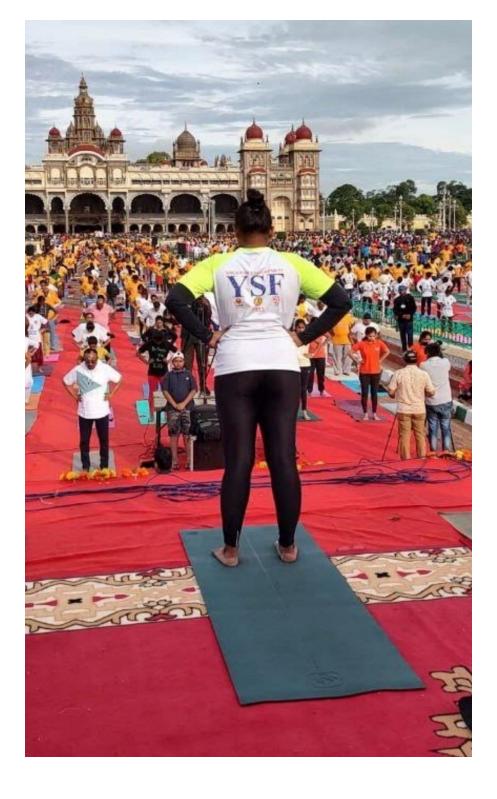

#### International Yoga Day Lead Demonstrator 2022

On the occasion of the Hon'ble Prime Minister Visit to Mysore on International Yoga Day, I volunteered in the preparation tasks and performed as the lead demonstrator with a gathering of ten thousand during the Mega Rehearsal in the Mysore Palace premises. I was also honored to perform yoga near the Prime Minister on the International Day of Yoga 2022.