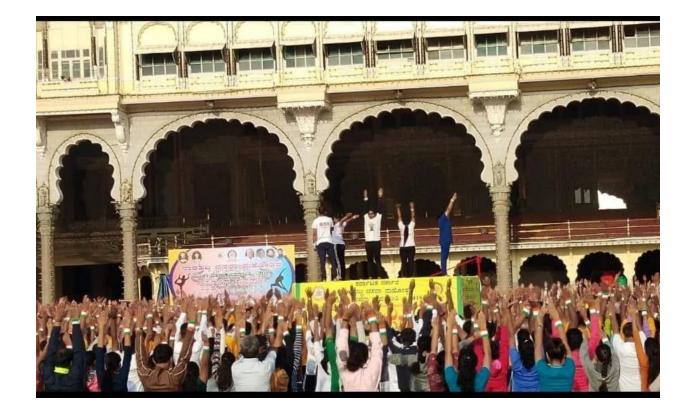

### Karnataka Govt. Yoga Dasara Festival 2019

As a part of Yoga Dasara festival organized by the Karnataka Govt, I lead the crowd of two thousand to perform mass yoga demonstration.