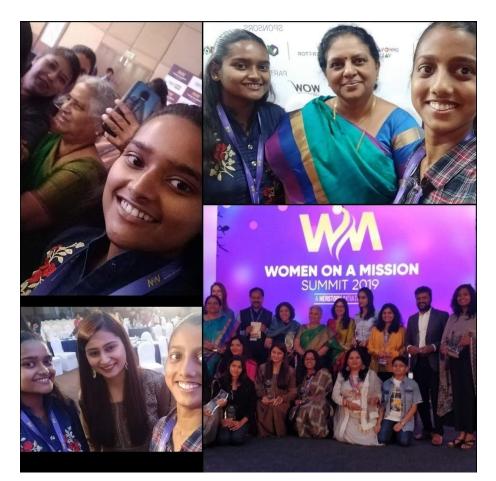

#### Women on Mission Summit 2019

Women on Mission (WoM) International Conference was held on the occasion of International Women's day. In the conference, I got to meet **Mrs. Sudha Murthy**, the **Chief Scientist** at **DRDO** and other elate personalities who shared their journey and guided the young entrepreneurs like us.