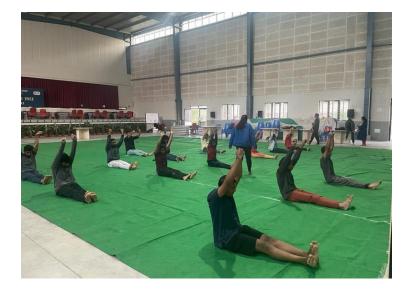

# MOST PARTNER YOGA POSES PERFORMANCE (75 pair pyramids in 3:45mins)

The event was held in the Exhibition ground on 15th June. Totally, 15 world records were created from the institute where I learnt yoga in which I contributed for 2. Youtube link: <u>4:04 Now playing Watch later Watch later Add to queue Add to queue</u>

# MOST PARTNER YOGA POSES PERFORMED IN ONE MINUTE (37 pair pyramids in 1 minute)

Youtube link: <u>1:26 Now playing Watch later Watch later Add to queue Add to queue</u>