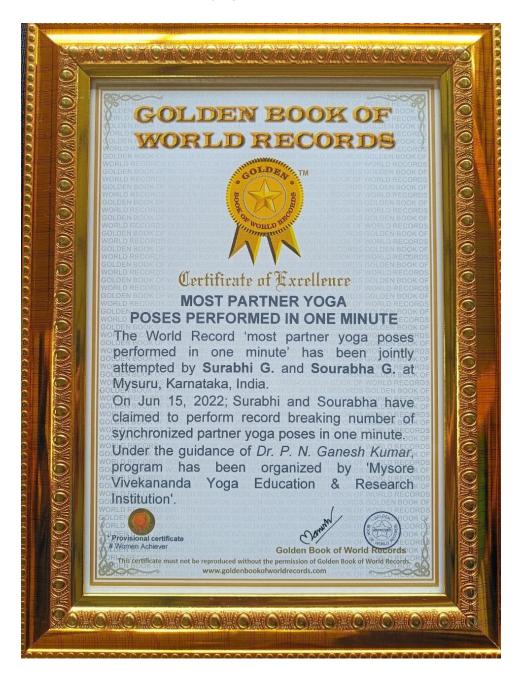

# MOST PARTNER YOGA POSES PERFORMED IN ONE MINUTE (37 pair pyramids in 1 minute)

Youtube link: <u>1:26 Now playing Watch later Watch later Add to queue Add to queue</u>