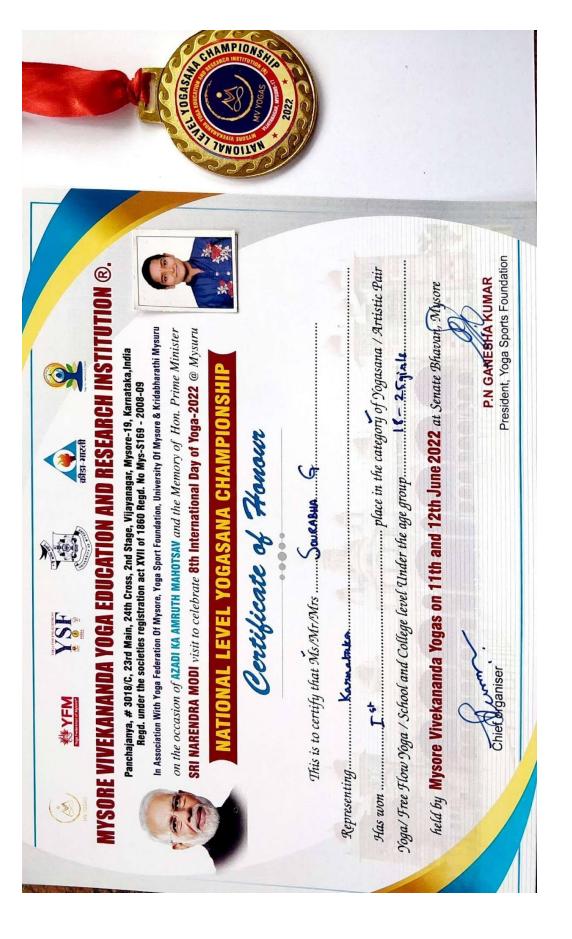

## IDY National Level Yogasana Championship

I participated in the National Level IDY Yogasana Championship and won 5 gold medals in various categories.

| MYSORE VI                                  | VEKANANE                                                    | DA YOGA ED                                                                                                                                                                                       | UCATION A                                                                                         | क्रीडा-भारती<br>ND RESEAR                                        | CH INSTIT                                           | UTION ®.        |   |                |                                                                                                                                                                                                                                                                                                                                                                                                                                                                                                                                                                                                                                                                                                                                                                                                                                                                                                                                                                                                                                                                                                                                                                                                                                                                                                                                                                                                                                                                                                                                                                                                                                                                                                                                                                                                                                                                                                                                                                                                                                                                                                                                |
|--------------------------------------------|-------------------------------------------------------------|--------------------------------------------------------------------------------------------------------------------------------------------------------------------------------------------------|---------------------------------------------------------------------------------------------------|------------------------------------------------------------------|-----------------------------------------------------|-----------------|---|----------------|--------------------------------------------------------------------------------------------------------------------------------------------------------------------------------------------------------------------------------------------------------------------------------------------------------------------------------------------------------------------------------------------------------------------------------------------------------------------------------------------------------------------------------------------------------------------------------------------------------------------------------------------------------------------------------------------------------------------------------------------------------------------------------------------------------------------------------------------------------------------------------------------------------------------------------------------------------------------------------------------------------------------------------------------------------------------------------------------------------------------------------------------------------------------------------------------------------------------------------------------------------------------------------------------------------------------------------------------------------------------------------------------------------------------------------------------------------------------------------------------------------------------------------------------------------------------------------------------------------------------------------------------------------------------------------------------------------------------------------------------------------------------------------------------------------------------------------------------------------------------------------------------------------------------------------------------------------------------------------------------------------------------------------------------------------------------------------------------------------------------------------|
| Panci<br>In As                             | hajanya, # 3018/C<br>Regd. under the<br>sociation With Yoga | , 23rd Main, 24th C<br>societies registration<br>Federation Of Mysore,                                                                                                                           | cross, 2nd Stage, Vijay<br>on act XVII of 1860 R<br>, Yoga Sport Foundation,<br>I MAHOTSAV and th | vanagar, Mysore-19<br>egd. No Mys-S169 -<br>University Of Mysore | , Karnataka,India<br>2008-09<br>& Kridabharathi Mys |                 |   |                |                                                                                                                                                                                                                                                                                                                                                                                                                                                                                                                                                                                                                                                                                                                                                                                                                                                                                                                                                                                                                                                                                                                                                                                                                                                                                                                                                                                                                                                                                                                                                                                                                                                                                                                                                                                                                                                                                                                                                                                                                                                                                                                                |
| SRI                                        | NARENDRA MO                                                 | DI visit to celeb                                                                                                                                                                                | rate 8th Internation                                                                              | onal Day of Yog                                                  | a-2022 @ Mysu                                       | ru              |   |                |                                                                                                                                                                                                                                                                                                                                                                                                                                                                                                                                                                                                                                                                                                                                                                                                                                                                                                                                                                                                                                                                                                                                                                                                                                                                                                                                                                                                                                                                                                                                                                                                                                                                                                                                                                                                                                                                                                                                                                                                                                                                                                                                |
|                                            | C                                                           | Pertific                                                                                                                                                                                         | ate of F                                                                                          | Honour                                                           |                                                     |                 | 7 |                |                                                                                                                                                                                                                                                                                                                                                                                                                                                                                                                                                                                                                                                                                                                                                                                                                                                                                                                                                                                                                                                                                                                                                                                                                                                                                                                                                                                                                                                                                                                                                                                                                                                                                                                                                                                                                                                                                                                                                                                                                                                                                                                                |
|                                            |                                                             |                                                                                                                                                                                                  |                                                                                                   |                                                                  |                                                     |                 |   | C              |                                                                                                                                                                                                                                                                                                                                                                                                                                                                                                                                                                                                                                                                                                                                                                                                                                                                                                                                                                                                                                                                                                                                                                                                                                                                                                                                                                                                                                                                                                                                                                                                                                                                                                                                                                                                                                                                                                                                                                                                                                                                                                                                |
| This                                       |                                                             |                                                                                                                                                                                                  | sSouradh                                                                                          |                                                                  |                                                     |                 |   | A LIN          | GASANA                                                                                                                                                                                                                                                                                                                                                                                                                                                                                                                                                                                                                                                                                                                                                                                                                                                                                                                                                                                                                                                                                                                                                                                                                                                                                                                                                                                                                                                                                                                                                                                                                                                                                                                                                                                                                                                                                                                                                                                                                                                                                                                         |
|                                            | s is to certify th                                          | hat Ms/Mr/Mrs                                                                                                                                                                                    |                                                                                                   |                                                                  |                                                     |                 |   | Select         | GASANA CH                                                                                                                                                                                                                                                                                                                                                                                                                                                                                                                                                                                                                                                                                                                                                                                                                                                                                                                                                                                                                                                                                                                                                                                                                                                                                                                                                                                                                                                                                                                                                                                                                                                                                                                                                                                                                                                                                                                                                                                                                                                                                                                      |
| Representing                               | s is to certify th                                          | hat Ms/Mr/Mr.                                                                                                                                                                                    | sSouradh                                                                                          | A. G.                                                            |                                                     | / Artistic Pair |   | CCC            |                                                                                                                                                                                                                                                                                                                                                                                                                                                                                                                                                                                                                                                                                                                                                                                                                                                                                                                                                                                                                                                                                                                                                                                                                                                                                                                                                                                                                                                                                                                                                                                                                                                                                                                                                                                                                                                                                                                                                                                                                                                                                                                                |
| Representing<br>Has won                    | s is to certify th                                          | hat Ms/Mr/Mr.<br><annot-sho< td=""><td>SOURABH</td><td>ce in the catego</td><td>ту of Yogasana</td><td>/ Artistic Pair</td><td></td><td>2 C S C S</td><td>DEASANA<br/>AV YOGAS</td></annot-sho<> | SOURABH                                                                                           | ce in the catego                                                 | ту of Yogasana                                      | / Artistic Pair |   | 2 C S C S      | DEASANA<br>AV YOGAS                                                                                                                                                                                                                                                                                                                                                                                                                                                                                                                                                                                                                                                                                                                                                                                                                                                                                                                                                                                                                                                                                                                                                                                                                                                                                                                                                                                                                                                                                                                                                                                                                                                                                                                                                                                                                                                                                                                                                                                                                                                                                                            |
| Representing<br>Has won<br>Yoga/ Free Flou | s is to certify th<br>Contractions<br>Soga / School         | hat Ms/Mr/Mr.<br><b>Connol-sho</b><br>I <b>d</b><br>Cand College lev                                                                                                                             | sSouradu<br>pla                                                                                   | aG<br>ce in the catego<br>group                                  | rry of Yogasana<br>25                               |                 |   | C HITTOMAL (S) | DEASANA CANANA C |