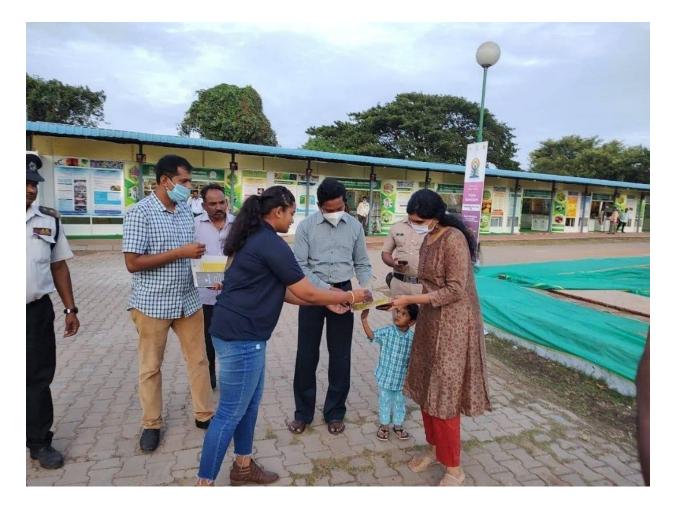

# Exhibition coordinator - International Yoga Day Exhibition 2022 at Exhibition ground, Mysore.

Presenting in front of the **Deputy Commissioner of Mysore**.