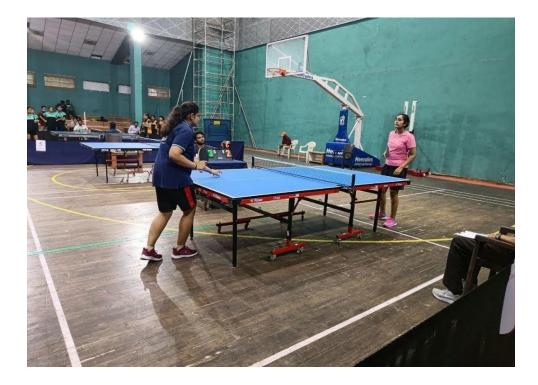

## State Level VTU Inter-University table tennis Championship

I represented VVCE in the state level table tennis championship VTU held at RVCE, Bangalore on 28th November 2022.

(Note: I have attached the images for the proof of my participation since I haven't received the certificates for any of these competitions from VVCE and VTU for the same. The authentication of these can be confirmed from the Physical Education Dept, VVCE)