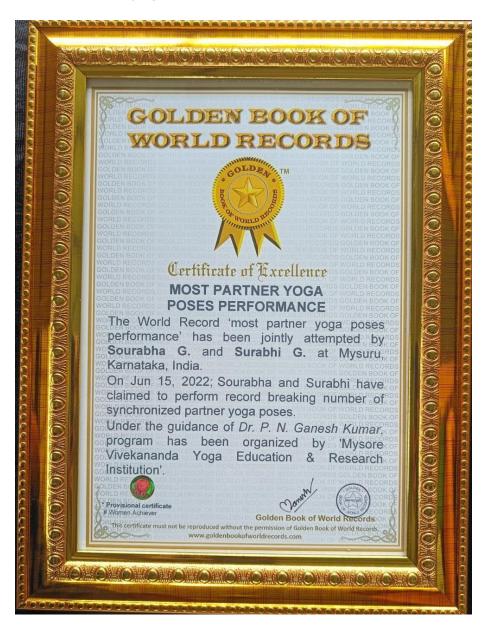

# MOST PARTNER YOGA POSES PERFORMANCE (75 pair pyramids in 3:45mins)

The event was held in the Exhibition ground on 15th June. Totally, 15 world records were created from the institute where I learnt yoga in which I contributed for 2. Youtube link: <u>4:04 Now playing Watch later Watch later Add to queue Add to queue</u>